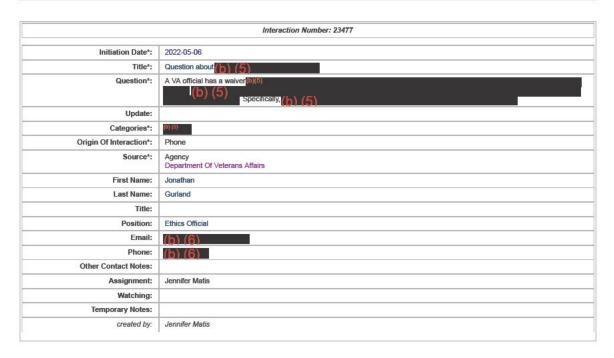

## **Resolved Interaction**

|                       | Resolution Information                                                                           |
|-----------------------|--------------------------------------------------------------------------------------------------|
| Resolution Date*:     | 2022-05-06                                                                                       |
| Resolution Category*: | Resolved                                                                                         |
| Response*:            | We were (b) (5) (b) (5)  T checked AIMS and the (b)(6) tool, as well as the reg and the examples |
|                       | The agency (b) (5)  (Assigned to: Jennifer Matis)                                                |
| Complexity (level):   | 4 [Click to view/hide complexity guidelines]                                                     |
| Time Spent (hours):   | 1-4 hours                                                                                        |
| Contributor:          |                                                                                                  |

| Interaction History Log         |                                          |  |
|---------------------------------|------------------------------------------|--|
| Closed                          | 05/06/2022 02:02:54 PM by Jennifer Matis |  |
| Now Assigned:<br>Jennifer Matis | 05/06/2022 02:02:54 PM by Jennifer Matis |  |

Division(s) assigned: PCD